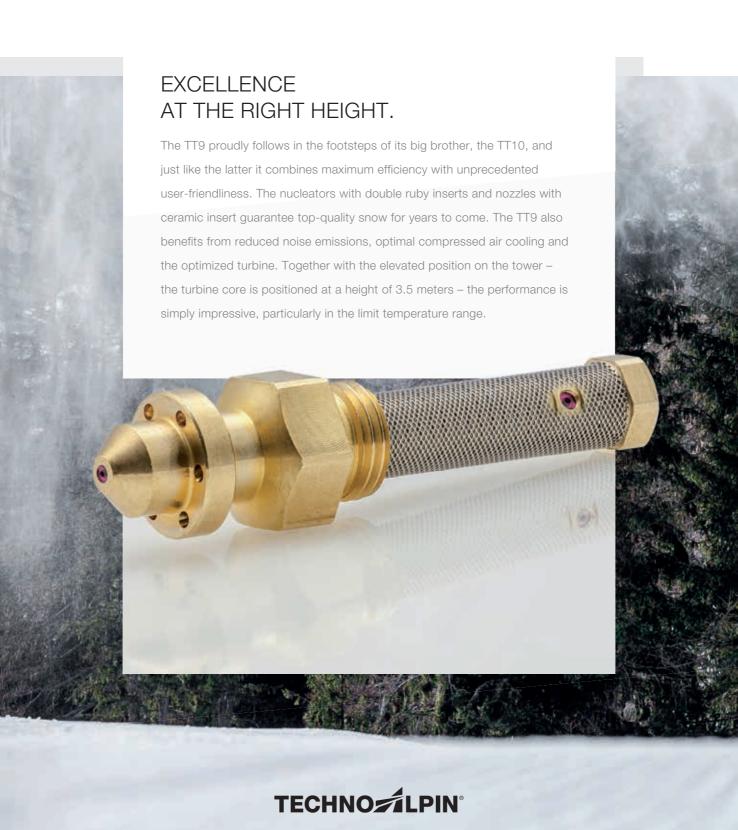

## TILTABLE TOWER FOR MAXIMUM SAFETY.

The TT9 turbine and tower form a single unit integrating all of the components. The tower can simply be tilted to allow ideal access to the nozzle valve, compressor inside the turbine and the turbine motor, among other things. Inspection and maintenance can be done safely from the ground, completely eliminating the need for a ladder. Installing and maintaining a tower machine has never been easier.