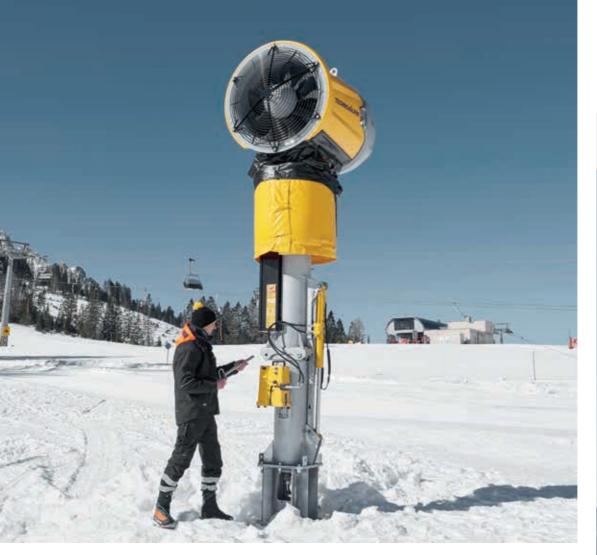

## TILTABLE TOWER FOR MAXIMUM SAFETY.

The TT9 turbine and tower form a single unit integrating all of the components. The tower can simply be tilted to allow ideal access to the nozzle valve, compressor inside the turbine and the turbine motor, among other things. Inspection and maintenance can be done safely from the ground, completely eliminating the need for a ladder. Installing and maintaining a tower machine has never been easier.

#### PERFECTLY TUNED.

The TT9 can be configured to individual specifications on request. This reduces costs for unused features. Optional extras available for the TT9 include a touch display, meteo station, motorized electric swinging function and height adjustment. This means that the right equipment is available for every installation site.