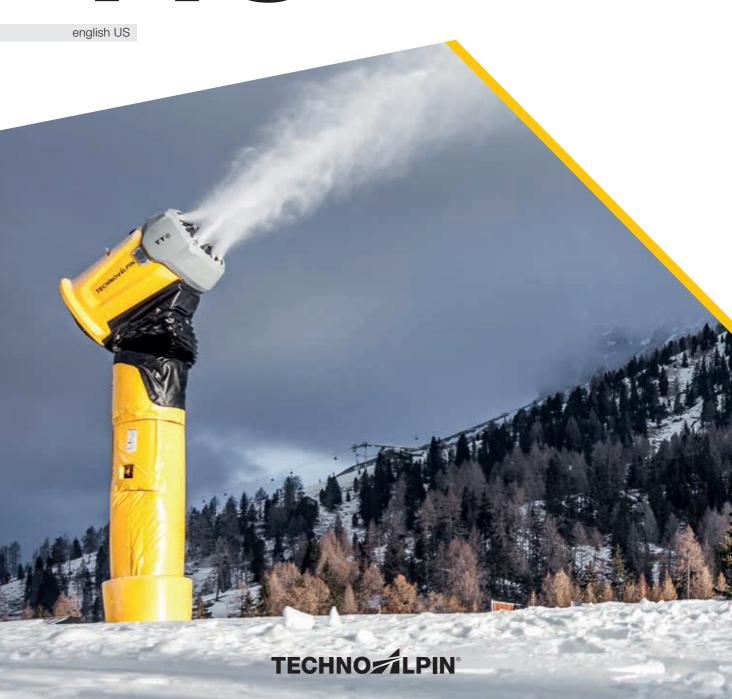

# TT9









### TT9











www.technoalpin.com



### TECHNO LPIN°

## TILTABLE TOWER FOR MAXIMUM SAFETY.

The TT9 turbine and tower form a single unit integrating all of the components. The tower can simply be tilted to allow ideal access to the nozzle valve, compressor inside the turbine and the turbine motor, among other things. Inspection and maintenance can be done safely from the ground, completely eliminating the need for a ladder. Installing and maintaining a tower machine has never been easier.



The illustration has symbolic character and contains options subject to additional charge.

### TECHNO LPIN°

#### PERFECTLY TUNED.

The TT9 can be configured to individual specifications on request. This reduces costs for unused features. Optional extras available for the TT9 include a