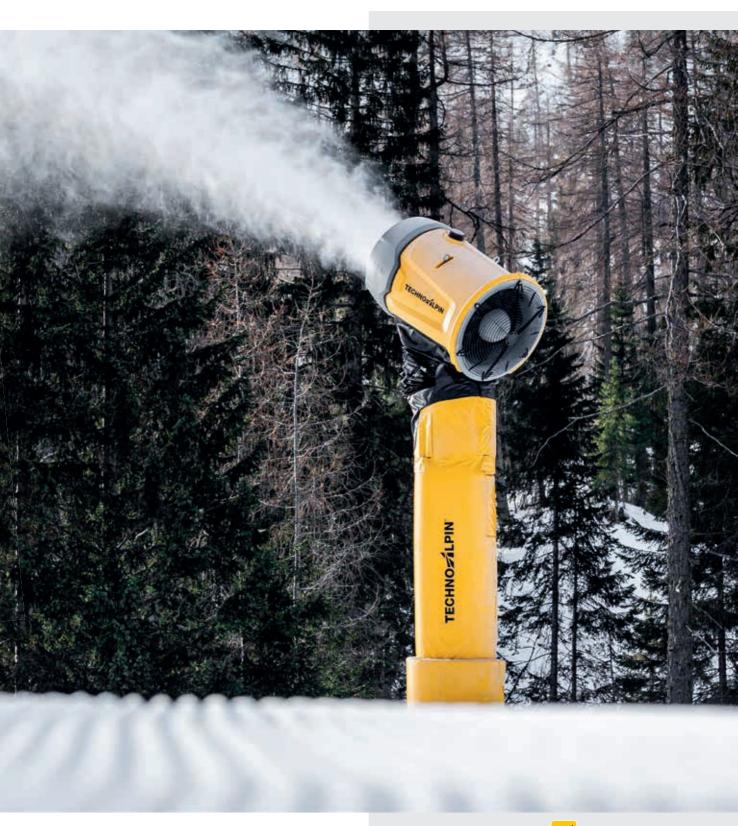

## TILTABLE TOWER FOR MAXIMUM SAFETY.

The TT9 turbine and tower form a single unit integrating all of the components. The tower can simply be tilted to allow ideal access to the nozzle valve, compressor inside the turbine and the turbine motor, among other things. Inspection and maintenance can be done safely from the ground, completely eliminating the need for a ladder. Installing and maintaining a tower machine has never been easier.

### ALL-IN-ONE UNIT.

The TT family is the only tower snow gun on the market that is delivered pre-assembled, which considerably reduces on-site installation efforts. It weighs a mere 800 kg, simplifying and speeding up the installation process to an even greater extent. It can also be transported by helicopter.