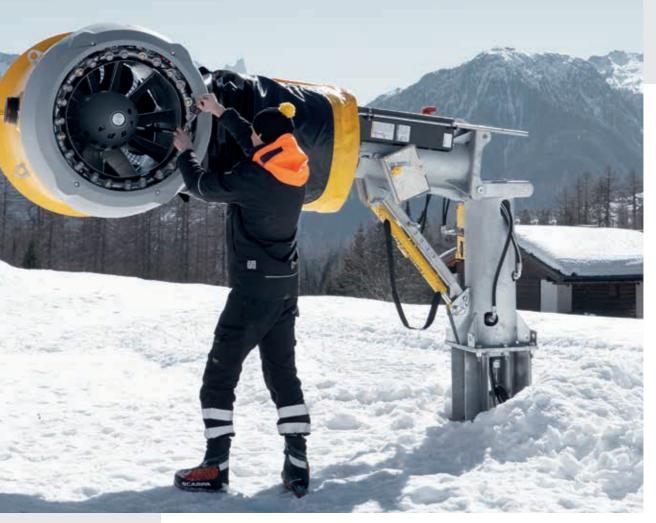

## TILTABLE TOWER FOR MAXIMUM SAFETY.

The TT9 turbine and tower form a single unit integrating all of the components. The tower can simply be tilted to allow ideal access to the nozzle valve, compressor inside the turbine and the turbine motor, among other things. Inspection and maintenance can be done safely from the ground, completely eliminating the need for a ladder. Installing and maintaining a tower machine has never been easier.

### ALL-IN-ONE UNIT.

The TT family is the only tower snow gun on the market that is delivered pre-assembled, which considerably reduces on-site installation efforts. It weighs a mere 800 kg, simplifying and speeding up the installation process to an even greater extent. It can also be transported by helicopter.