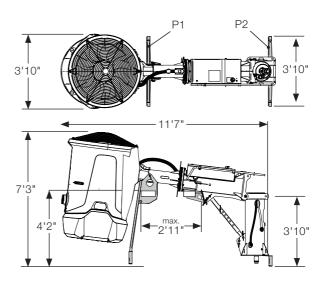

| Rated voltage Full load current (480V) Largest motor (480V) Nominal frequency Connection plug Heating Weights Snow producer - compressor Tiltable column transport element P1 Transport foot fixed column P2 Dimensions Snow gun length Snow gun width Snow gun height |              |
|------------------------------------------------------------------------------------------------------------------------------------------------------------------------------------------------------------------------------------------------------------------------|--------------|
| Largest motor (480V)  Nominal frequency  Connection plug  Heating  Weights  Snow producer - compressor  Tiltable column transport element P1  Transport foot fixed column P2  Dimensions  Snow gun length  Snow gun width                                              | 480 V        |
| Nominal frequency  Connection plug  Heating  Weights  Snow producer - compressor 1:  Tiltable column transport element P1  Transport foot fixed column P2  Dimensions  Snow gun length  Snow gun width                                                                 | 31 A*        |
| Connection plug  Heating  Weights  Snow producer - compressor 1  Tiltable column transport element P1  Transport foot fixed column P2  Dimensions  Snow gun length  Snow gun width                                                                                     | 28.8 A*      |
| Heating  Weights  Snow producer - compressor 1:  Tiltable column transport element P1  Transport foot fixed column P2  Dimensions  Snow gun length  Snow gun width                                                                                                     | 60 Hz        |
| Weights Snow producer - compressor 1 Tiltable column transport element P1 Transport foot fixed column P2 Dimensions Snow gun length Snow gun width                                                                                                                     | 4x60 A       |
| Snow producer - compressor 1  Tiltable column transport element P1  Transport foot fixed column P2  Dimensions  Snow gun length  Snow gun width                                                                                                                        | 1.3 HP       |
| Tiltable column transport element P1 Transport foot fixed column P2 Dimensions Snow gun length Snow gun width                                                                                                                                                          |              |
| Transport foot fixed column P2  Dimensions  Snow gun length  Snow gun width                                                                                                                                                                                            | 1708 lb 9 oz |
| Dimensions Snow gun length Snow gun width                                                                                                                                                                                                                              | 77 lb 3 oz   |
| Snow gun length Snow gun width                                                                                                                                                                                                                                         | 22 lb 1 oz   |
| Snow gun width                                                                                                                                                                                                                                                         |              |
|                                                                                                                                                                                                                                                                        | 5'9"         |
| Snow gun height                                                                                                                                                                                                                                                        | 3'10"        |
|                                                                                                                                                                                                                                                                        | 13'3"        |