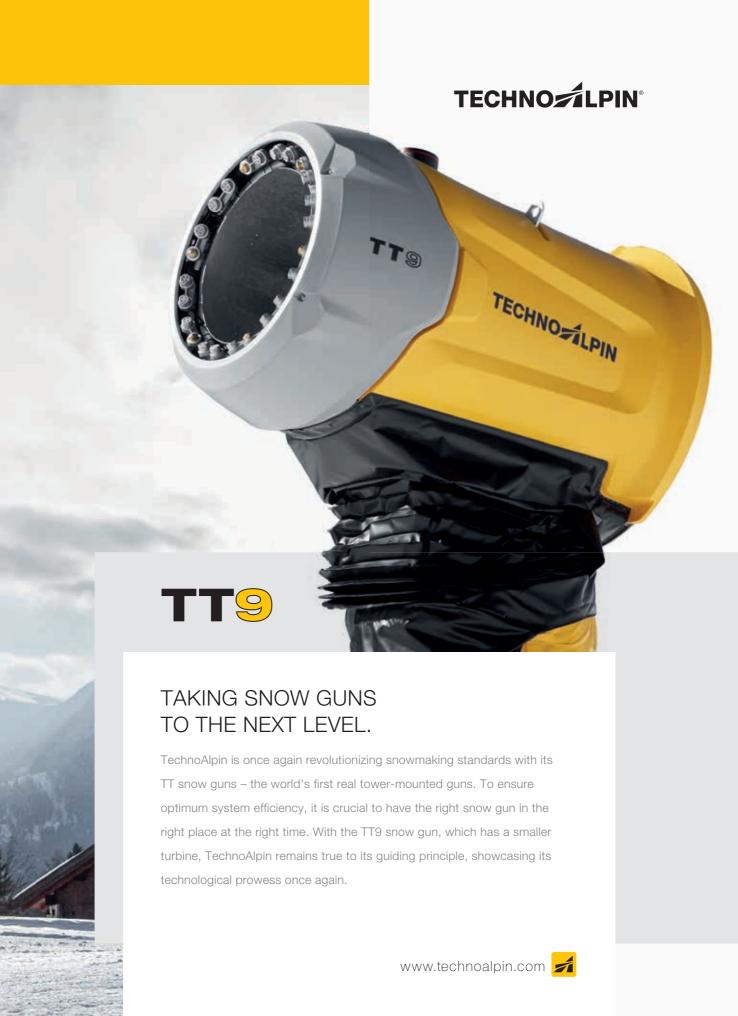

#### PERFECTLY TUNED.

The TT9 can be configured to individual specifications on request. This reduces costs for unused features. Optional extras available for the TT9 include a touch display, meteo station, motorized electric swinging function and height adjustment. This means that the right equipment is available for every installation site.

### ALL-IN-ONE UNIT.

The TT family is the only tower snow gun on the market that is delivered pre-assembled, which considerably reduces on-site installation efforts. It weighs a mere 800 kg, simplifying and speeding up the installation process to an even greater extent. It can also be transported by helicopter.