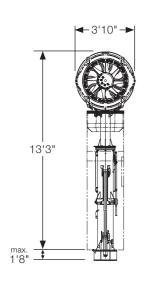

| Rated voltage Full load current (480V) Largest motor (480V) Nominal frequency Connection plug Heating Weights Snow producer - compressor Tiltable column transport element P1 Transport foot fixed column P2 Dimensions Snow gun length Snow gun width Snow gun height |              |
|------------------------------------------------------------------------------------------------------------------------------------------------------------------------------------------------------------------------------------------------------------------------|--------------|
| Largest motor (480V)  Nominal frequency  Connection plug  Heating  Weights  Snow producer - compressor  Tiltable column transport element P1  Transport foot fixed column P2  Dimensions  Snow gun length  Snow gun width                                              | 480 V        |
| Nominal frequency  Connection plug  Heating  Weights  Snow producer - compressor 1:  Tiltable column transport element P1  Transport foot fixed column P2  Dimensions  Snow gun length  Snow gun width                                                                 | 31 A*        |
| Connection plug  Heating  Weights  Snow producer - compressor 1  Tiltable column transport element P1  Transport foot fixed column P2  Dimensions  Snow gun length  Snow gun width                                                                                     | 28.8 A*      |
| Heating  Weights  Snow producer - compressor 1:  Tiltable column transport element P1  Transport foot fixed column P2  Dimensions  Snow gun length  Snow gun width                                                                                                     | 60 Hz        |
| Weights Snow producer - compressor 1 Tiltable column transport element P1 Transport foot fixed column P2 Dimensions Snow gun length Snow gun width                                                                                                                     | 4x60 A       |
| Snow producer - compressor 1  Tiltable column transport element P1  Transport foot fixed column P2  Dimensions  Snow gun length  Snow gun width                                                                                                                        | 1.3 HP       |
| Tiltable column transport element P1 Transport foot fixed column P2 Dimensions Snow gun length Snow gun width                                                                                                                                                          |              |
| Transport foot fixed column P2  Dimensions  Snow gun length  Snow gun width                                                                                                                                                                                            | 1708 lb 9 oz |
| Dimensions Snow gun length Snow gun width                                                                                                                                                                                                                              | 77 lb 3 oz   |
| Snow gun length Snow gun width                                                                                                                                                                                                                                         | 22 lb 1 oz   |
| Snow gun width                                                                                                                                                                                                                                                         |              |
|                                                                                                                                                                                                                                                                        | 5'9"         |
| Snow gun height                                                                                                                                                                                                                                                        | 3'10"        |
|                                                                                                                                                                                                                                                                        | 13'3"        |