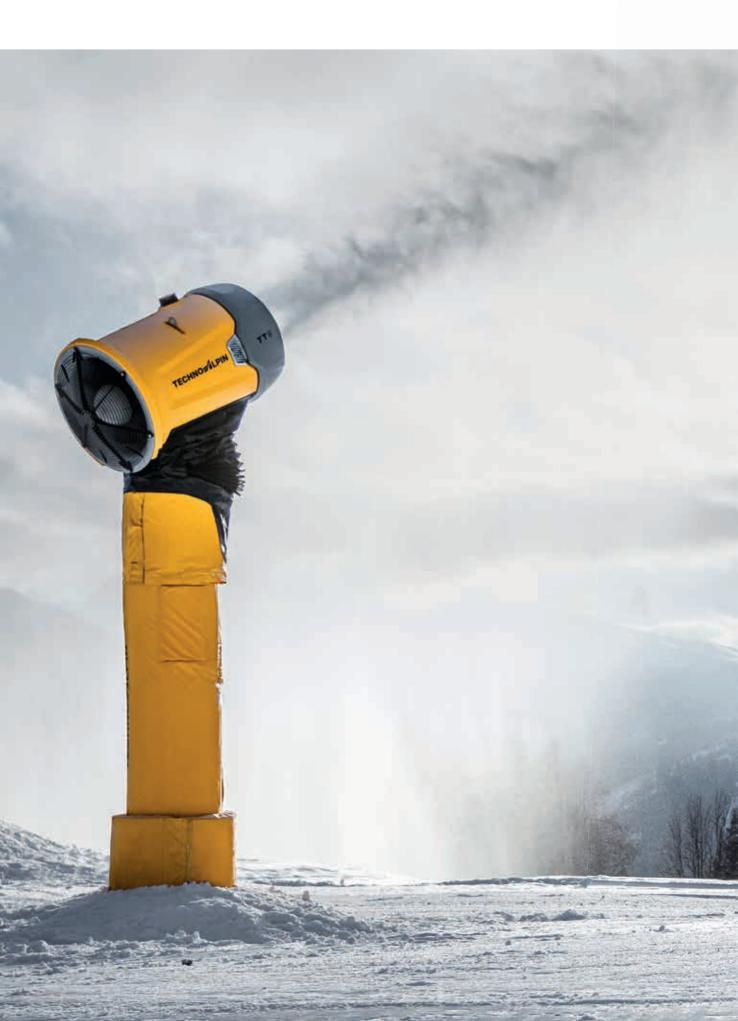

### ALL-IN-ONE UNIT.

The TT family is the only tower snow gun on the market that is delivered pre-assembled, which considerably reduces on-site installation efforts. It weighs a mere 800 kg, simplifying and speeding up the installation process to an even greater extent. It can also be transported by helicopter.