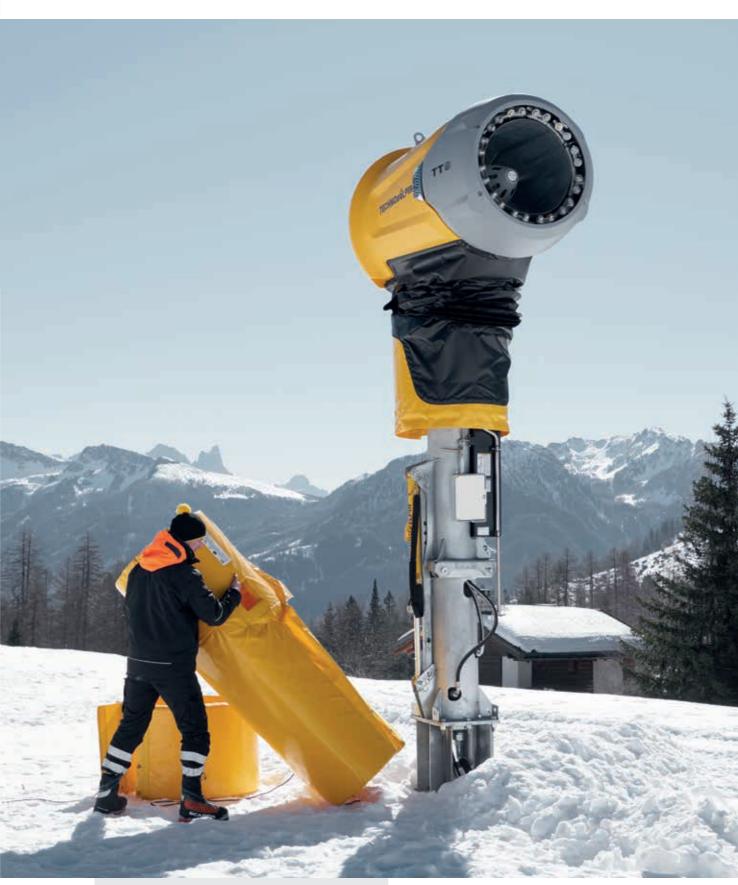

### ALL-IN-ONE UNIT.

The TT family is the only tower snow gun on the market that is delivered pre-assembled, which considerably reduces on-site installation efforts. It weighs a mere 800 kg, simplifying and speeding up the installation process to an even greater extent. It can also be transported by helicopter.