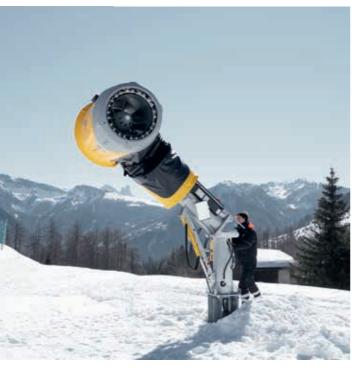

## TILTABLE TOWER FOR MAXIMUM SAFETY.

The TT9 turbine and tower form a single unit integrating all of the components. The tower can simply be tilted to allow ideal access to the nozzle valve, compressor inside the turbine and the turbine motor, among other things. Inspection and maintenance can be done safely from the ground, completely eliminating the need for a ladder. Installing and maintaining a tower machine has never been easier.