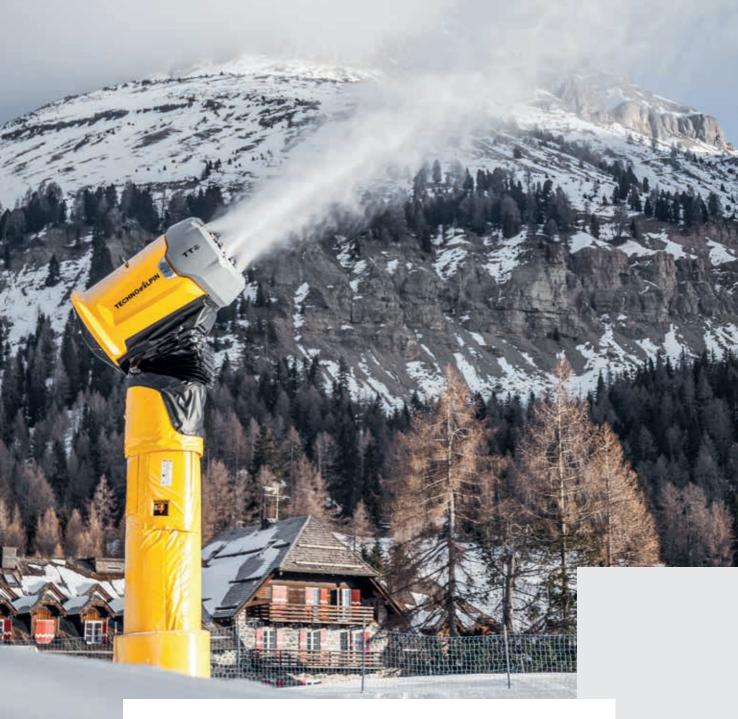

components. The tower can simply be tilted to allow ideal access to the nozzle valve, compressor inside the turbine and the turbine motor, among other things. Inspection and maintenance can be done safely from the ground, completely eliminating the need for a ladder. Installing and maintaining a tower machine has never been easier.



The illustration has symbolic character and contains options subject to additional charge.

### TECHNO LPIN°

#### PERFECTLY TUNED.

The TT9 can be configured to individual specifications on request. This reduces costs for unused features. Optional extras available for the TT9 include a touch display, meteo station, motorized electric swinging function and height adjustment. This means that the right equipment is available for every installation site.









### ALL-IN-ONE UNIT.

The TT family is the only tower snow gun on the market that is delivered pre-assembled, which considerably reduces on-site installation efforts. It weighs a mere 800 kg, simplifying and speeding up the installation process to an even greater extent. It can also be transported by helicopter.











| Rated voltage Full load current (480V) Largest motor (480V) Nominal frequency Connection plug Heating Weights Snow producer - compressor Tiltable column transport element P1 Transport foot fixed column P2 Dimensions Snow gun length Snow gun width Snow gun height |              |
|----------------------------------------------------------------------------------------------------------------------------------------------------------------------------------------------