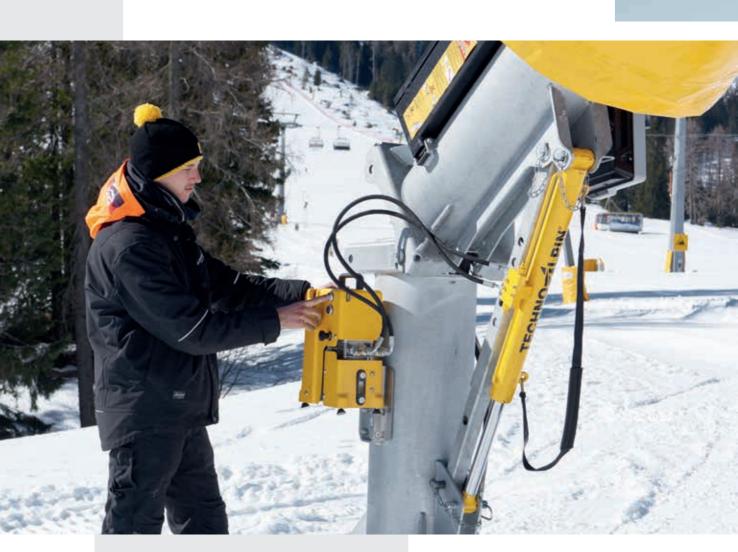

## TILTABLE TOWER FOR MAXIMUM SAFETY.

The TT9 turbine and tower form a single unit integrating all of the components. The tower can simply be tilted to allow ideal access to the nozzle valve, compressor inside the turbine and the turbine motor, among other things. Inspection and maintenance can be done safely from the ground, completely eliminating the need for a ladder. Installing and maintaining a tower machine has never been easier.

#### PERFECTLY TUNED.

The TT9 can be configured to individual specifications on request. This reduces costs for unused features. Optional extras available for the TT9 include a touch display, meteo station, motorized electric swinging function and height adjustment. This means that the right equipment is available for every installation site.