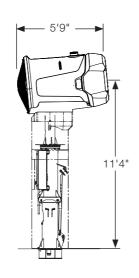

| Rated voltage Full load current (480V) Largest motor (480V) Nominal frequency Connection plug Heating Weights Snow producer - compressor Tiltable column transport element P1 Transport foot fixed column P2 Dimensions Snow gun length Snow gun width Snow gun height |              |
|------------------------------------------------------------------------------------------------------------------------------------------------------------------------------------------------------------------------------------------------------------------------|--------------|
| Largest motor (480V)  Nominal frequency  Connection plug  Heating  Weights  Snow producer - compressor  Tiltable column transport element P1  Transport foot fixed column P2  Dimensions  Snow gun length  Snow gun width                                              | 480 V        |
| Nominal frequency  Connection plug  Heating  Weights  Snow producer - compressor 1:  Tiltable column transport element P1  Transport foot fixed column P2  Dimensions  Snow gun length  Snow gun width                                                                 | 31 A*        |
| Connection plug  Heating  Weights  Snow producer - compressor 1  Tiltable column transport element P1  Transport foot fixed column P2  Dimensions  Snow gun length  Snow gun width                                                                                     | 28.8 A*      |
| Heating  Weights  Snow producer - compressor 1:  Tiltable column transport element P1  Transport foot fixed column P2  Dimensions  Snow gun length  Snow gun width                                                                                                     | 60 Hz        |
| Weights Snow producer - compressor 1 Tiltable column transport element P1 Transport foot fixed column P2 Dimensions Snow gun length Snow gun width                                                                                                                     | 4x60 A       |
| Snow producer - compressor 1  Tiltable column transport element P1  Transport foot fixed column P2  Dimensions  Snow gun length  Snow gun width                                                                                                                        | 1.3 HP       |
| Tiltable column transport element P1 Transport foot fixed column P2 Dimensions Snow gun length Snow gun width                                                                                                                                                          |              |
| Transport foot fixed column P2  Dimensions  Snow gun length  Snow gun width                                                                                                                                                                                            | 1708 lb 9 oz |
| Dimensions Snow gun length Snow gun width                                                                                                                                                                                                                              | 77 lb 3 oz   |
| Snow gun length Snow gun width                                                                                                                                                                                                                                         | 22 lb 1 oz   |
| Snow gun width                                                                                                                                                                                                                                                         |              |
|                                                                                                                                                                                                                                                                        | 5'9"         |
| Snow gun height                                                                                                                                                                                                                                                        | 3'10"        |
|                                                                                                                                                                                                                                                                        | 13'3"        |